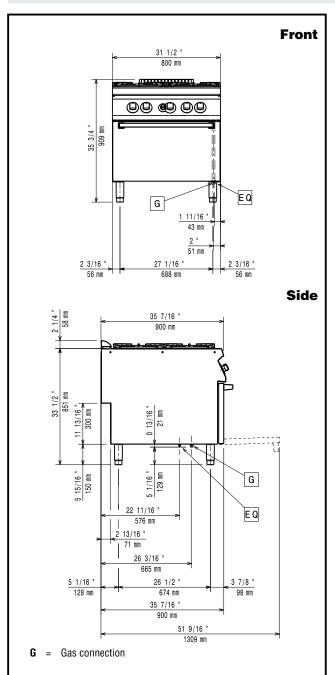

| Oven working Temperature:        | 120 °C MIN; 280 °C MAX |
|----------------------------------|------------------------|
| Oven Cavity Dimensions (width):  | 575 mm                 |
| Oven Cavity Dimensions (height): | 300 mm                 |
| Oven Cavity Dimensions (depth):  | 700 mm                 |
| Net weight:                      | 155 kg                 |
| Shipping weight:                 | 121 kg                 |
| Shipping height:                 | 1090 mm                |
| Shipping width:                  | 1020 mm                |
| Shipping depth:                  | 900 mm                 |
| Shipping volume:                 | 1 m³                   |
| Front Burners Power:             | 10 - 10 kW             |
| Back Burners Power:              | 10 - 10 kW             |
| [NOT TRANSLATED]                 | N9CG                   |
| Back Burners Dimension - mm      | Ø100 Ø100              |
| Front Burners Dimension - mm     | Ø100 Ø100              |
|                                  |                        |