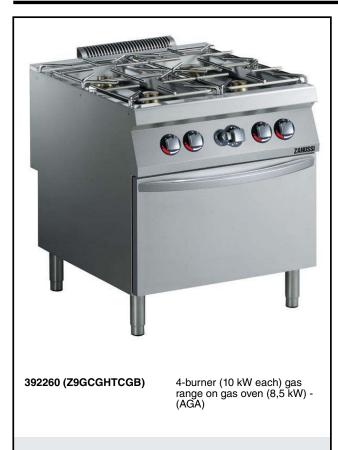

## Modular Cooking Range Line EVO900 4-Burner Gas Range 10kW on Gas Oven

#### Gas

Natural gas - Pressure: 392260 (Z9GCGHTCGB) Gas Power: Standard gas delivery: Gas Type Option: Gas Inlet:

7" w.c. (17.4 mbar) 48.5 kW Natural Gas LPG;Natural Gas 1/2"